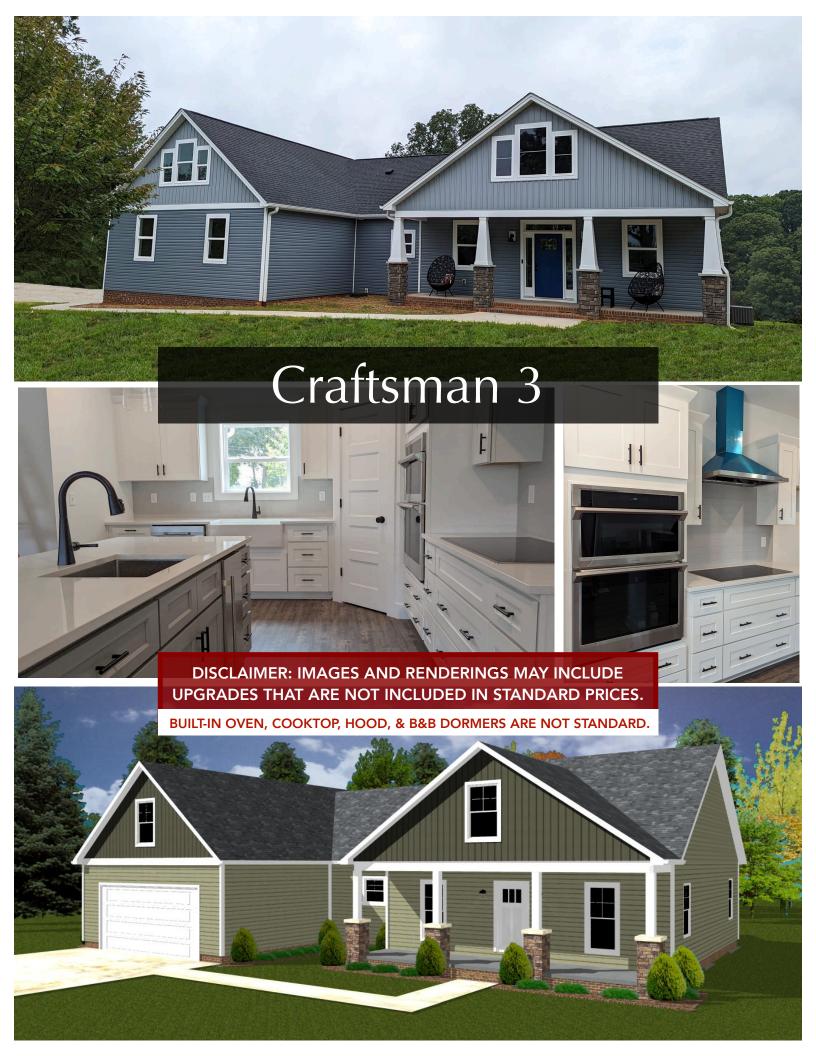

## Craftsman 3, 2256 Sq Ft+/-, 3 bedroom 2.5 bath, 426 Sq Ft +/- covered porch, 600 Sq Ft +/- garage

- \*\*\*Images and renderings may vary from base pricing.
- \*\*\*Land improvements such as septic, well, driveway, and sidewalk are not included in standard pricing.
- \*\*\*Built-in oven, cooktop, hood, and Board and Batten vinyl dormers are not standard.
- \*\*\*Four stone front columns on front, 1x4 front window trim, and rear masonry porch is standard.
- \*\*\*Transoms and side lites are upgrades.