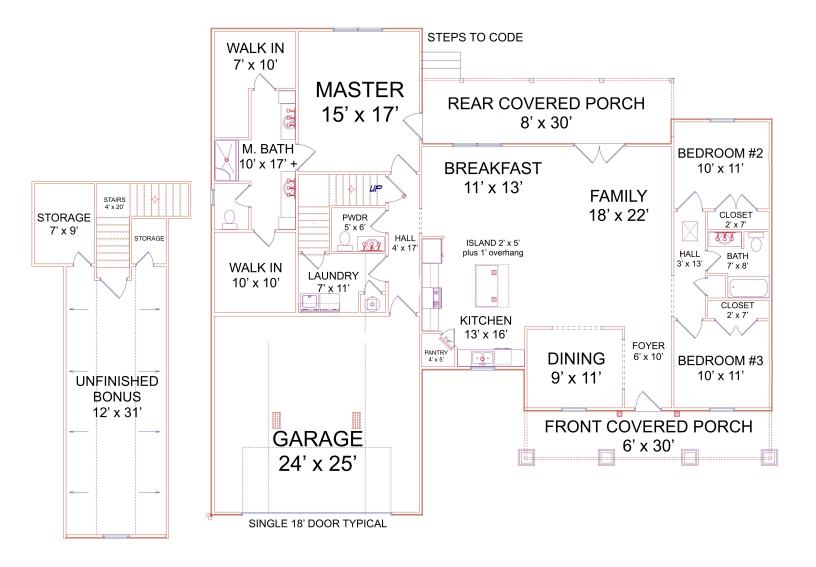

## Craftsman 3, 2256 Sq Ft+/-, 3 bedroom 2.5 bath, 426 Sq Ft +/- covered porch, 600 Sq Ft +/- garage

- \*\*\*Images and renderings may vary from base pricing.
- \*\*\*Land improvements such as septic, well, driveway, and sidewalk are not included in standard pricing.
- \*\*\*Built-in oven, cooktop, hood, and Board and Batten vinyl dormers are not standard.
- \*\*\*Four stone front columns on front, 1x4 front window trim, and rear masonry porch is standard.
- \*\*\*Transoms and side lites are upgrades.

| NAME             | SIZE           |
|------------------|----------------|
| MAIN FLOOR       | 2256 Sq Ft +/- |
| COVERED PORCHES  | 426 Sq Ft +/-  |
| UNFINISHED BONUS | 391 Sq Ft +/-  |
| GARAGE           | 600 Sq Ft +/-  |
| HOUSE DIMENSIONS | 68' x 59'      |