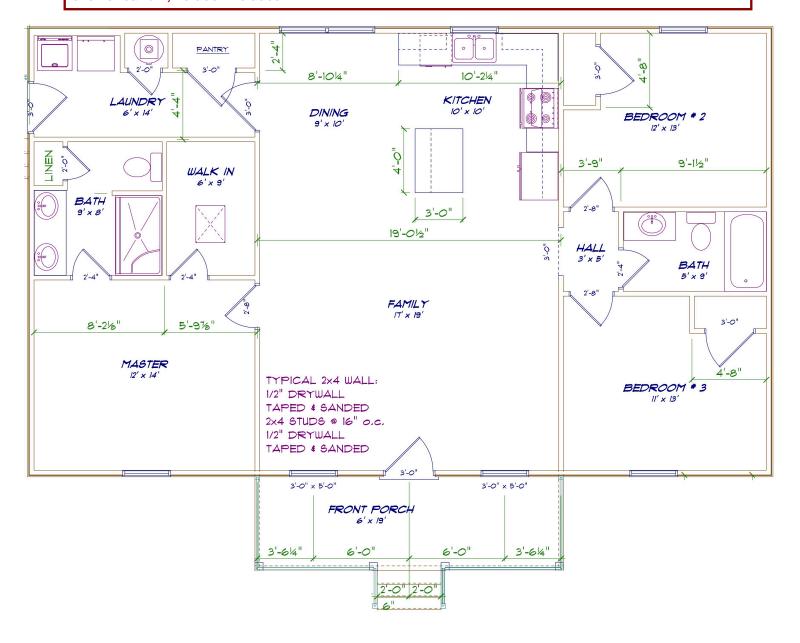

## WestView 1, 1302 Sq Ft, 3 bedroom 2 bath, 114 Sq Ft covered porch

- \*\*\*Images and renderings may vary from base pricing.
- \*\*\*Land improvements such as septic, well, driveway, and sidewalk are not included in standard pricing.
- \*\*\*5/12 roof pitch, wood front porch, and MDF cabinet construction is standard. Master shower requires shower curtain, no door included.

Room dimensions are approximate.

Precise room dimensions provided by a draft for construction.

| NAME             | SIZE           |
|------------------|----------------|
| MAIN FLOOR       | 1302 Sq Ft +/- |
| COVERED PORCH    | 114 Sq Ft +/-  |
| HOUSE DIMENSIONS | 47 x 34'       |