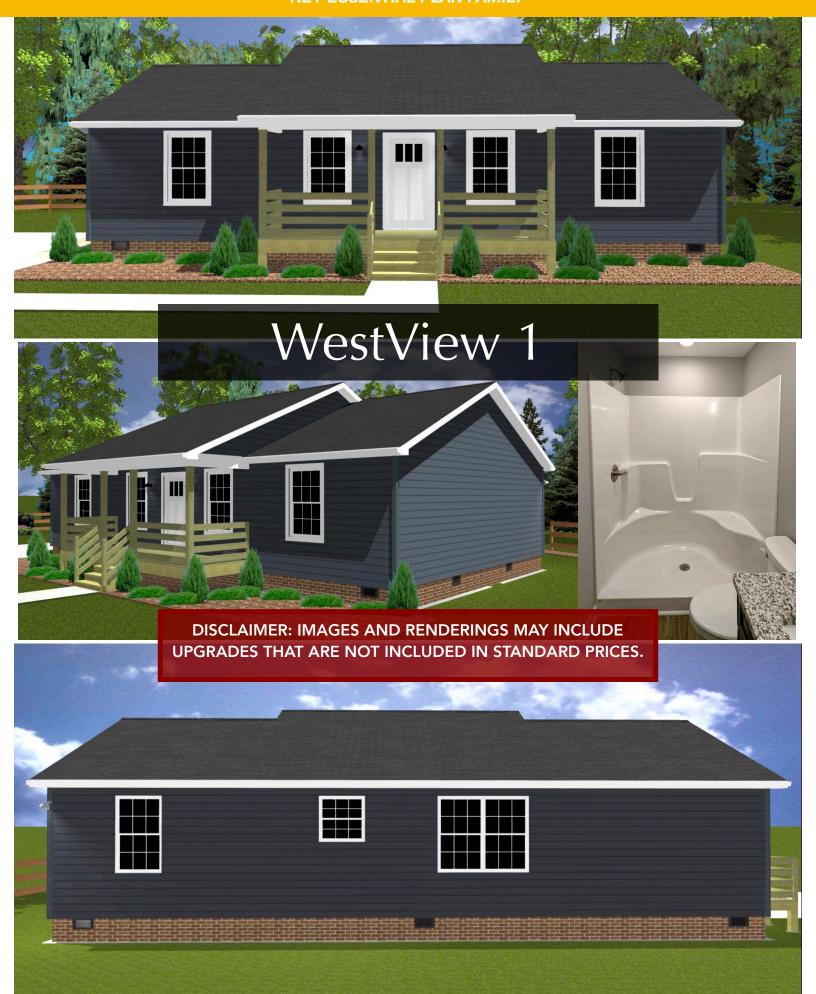

## WestView 1, 1302 Sq Ft, 3 bedroom 2 bath, 114 Sq Ft covered porch

- \*\*\*Images and renderings may vary from base pricing.
- \*\*\*Land improvements such as septic, well, driveway, and sidewalk are not included in standard pricing.
- \*\*\*5/12 roof pitch, wood front porch, and MDF cabinet construction is standard. Master shower requires shower curtain, no door included.