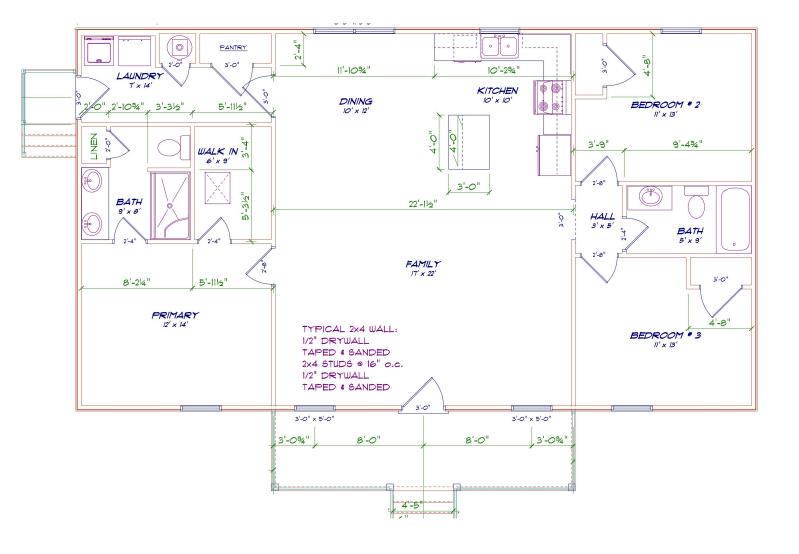

NAME

| TV-TVIE          | SIZE           |
|------------------|----------------|
| MAIN FLOOR       | 1400 Sq Ft +/- |
| COVERED PORCH    | 132 Sq Ft +/-  |
| HOUSE DIMENSIONS | 50' x 34'      |

SI7F

Room dimensions are approximate.

Precise room dimensions provided by a draft for construction.