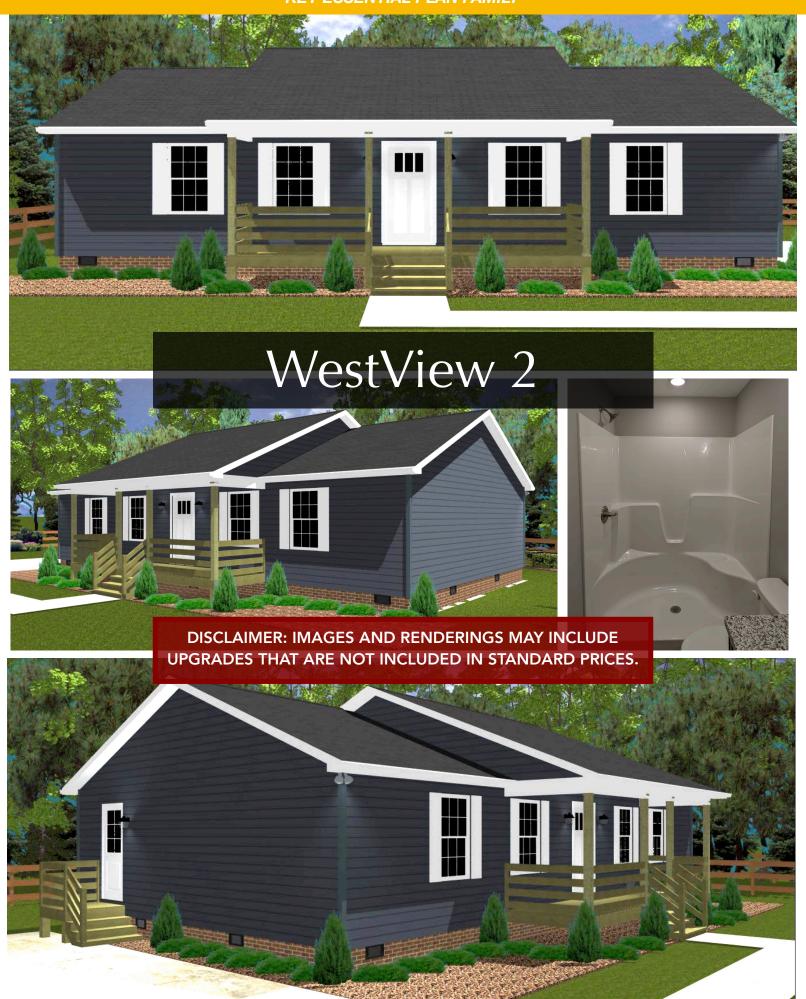

## WestView 2, 1400 Sq Ft. +/-, 3 bedroom 2 bath, 132 Sq Ft +/- covered porch

- \*\*\*Images and renderings may vary from base pricing.
- \*\*\*Land improvements such as septic, well, driveway, and sidewalk are not included in standard pricing.
- \*\*\*5/12 roof pitch, wood front porch, and MDF cabinet construction is standard. Master shower requires shower curtain, no door included.

NAME

| TV-TVIE          | SIZE           |
|------------------|----------------|
| MAIN FLOOR       | 1400 Sq Ft +/- |
| COVERED PORCH    | 132 Sq Ft +/-  |
| HOUSE DIMENSIONS | 50' x 34'      |

SI7F

Room dimensions are approximate.