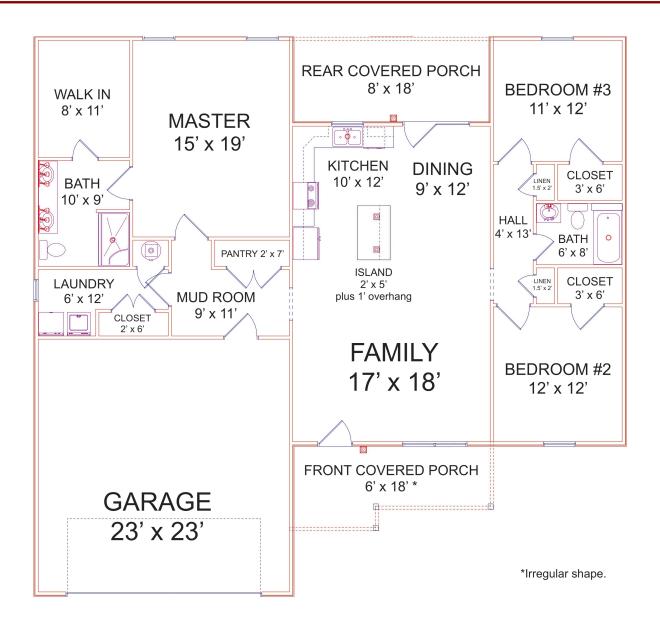

## Glen Cove, 1709 Sq Ft. +/-, 550 Sq Ft. +/- garage, 3 bedroom 2 bath, 274 Sq Ft +/- covered porch

- \*\*\*Images and renderings may vary from base pricing.
- \*\*\*Land improvements such as septic, well, driveway, and sidewalk are not included in standard pricing.
- \*\*\*END LOAD GARAGE, BOARD & BATTEN VINYL (ON WHOLE HOUSE), AND STAINED COLUMNS ARE UPGRADES. BOARD AND BATTEN COMES STANDARD IN THE ACCENT PEAK ONLY.
- \*\*\*Masonry rear covered porch is standard on this plan.

| Room dimensions are approximate.                              |
|---------------------------------------------------------------|
| Precise room dimensions provided by a draft for construction. |

| NAME             | SIZE           |
|------------------|----------------|
| MAIN FLOOR       | 1709 Sq Ft +/- |
| GARAGE           | 550 Sq Ft +/-  |
| COVERED PORCH    | 274 Sq Ft +/-  |
| HOUSE DIMENSIONS | 55' x 52'      |