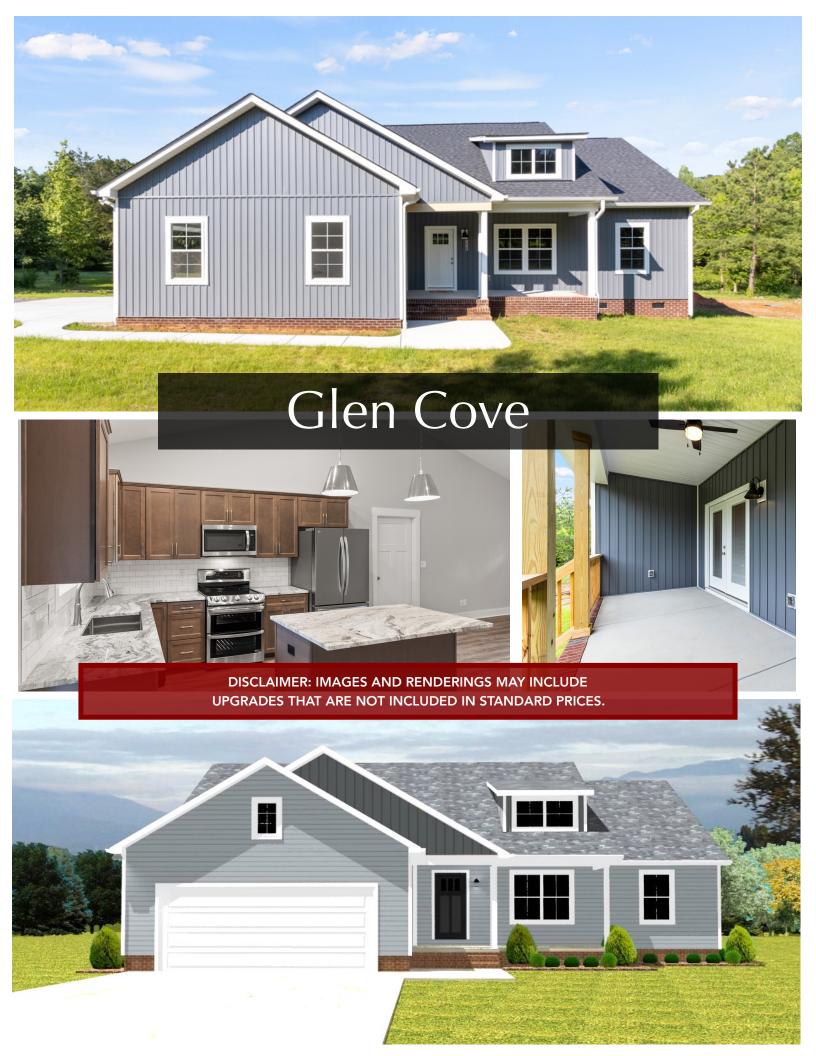

## Glen Cove, 1709 Sq Ft. +/-, 550 Sq Ft. +/- garage, 3 bedroom 2 bath, 274 Sq Ft +/- covered porch

- \*\*\*Images and renderings may vary from base pricing.
- \*\*\*Land improvements such as septic, well, driveway, and sidewalk are not included in standard pricing.
- \*\*\*END LOAD GARAGE, BOARD & BATTEN VINYL (ON WHOLE HOUSE), AND STAINED COLUMNS ARE UPGRADES. BOARD AND BATTEN COMES STANDARD IN THE ACCENT PEAK ONLY.
- \*\*\*Masonry rear covered porch is standard on this plan.