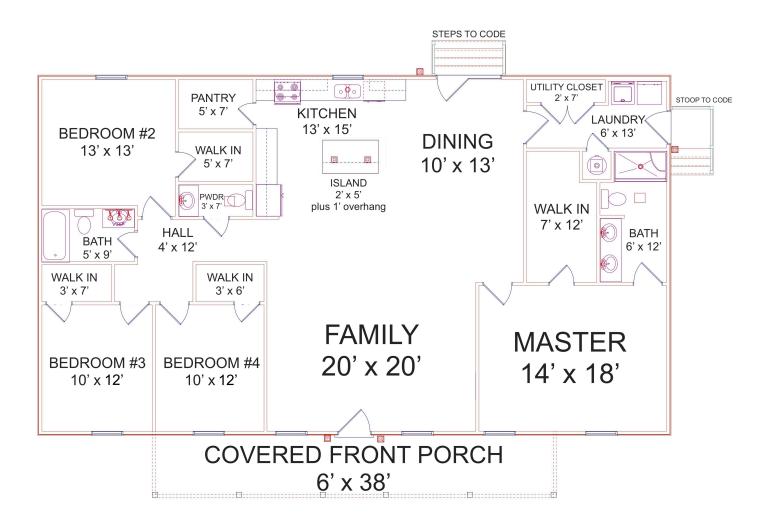

## Evergreen 4, 2040 Sq Ft. +/-, 4 bedroom 2.5 bath, 225 Sq Ft +/- covered porch

\*\*\*Images and renderings may vary from base pricing.

\*\*\*Land improvements such as septic, well, driveway, and sidewalk are not included in standard pricing. \*\*\*Metal roof, vinyl board and batten siding, vaulted ceilings, black windows, and quartz countertops are upgrades.

|                                                                                                   | NAME             | SIZE           |
|---------------------------------------------------------------------------------------------------|------------------|----------------|
|                                                                                                   | MAIN FLOOR       | 2040 Sq Ft +/- |
| Room dimensions are approximate.<br>Precise room dimensions provided by a draft for construction. | COVERED PORCH    | 225 Sq Ft +/-  |
|                                                                                                   | HOUSE DIMENSIONS | 60' x 40'      |