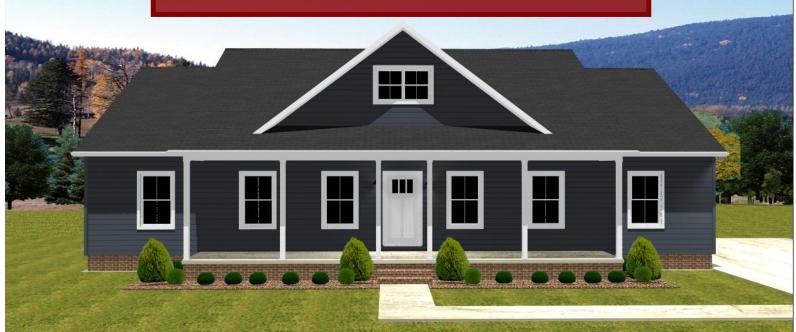

11

11

DISCLAIMER: IMAGES AND RENDERINGS MAY INCLUDE UPGRADES THAT ARE NOT INCLUDED IN STANDARD PRICES.

## Evergreen 4, 2040 Sq Ft. +/-, 4 bedroom 2.5 bath, 225 Sq Ft +/- covered porch

\*\*\*Images and renderings may vary from base pricing.

\*\*\*Land improvements such as septic, well, driveway, and sidewalk are not included in standard pricing. \*\*\*Metal roof, vinyl board and batten siding, vaulted ceilings, black windows, and quartz countertops are upgrades.