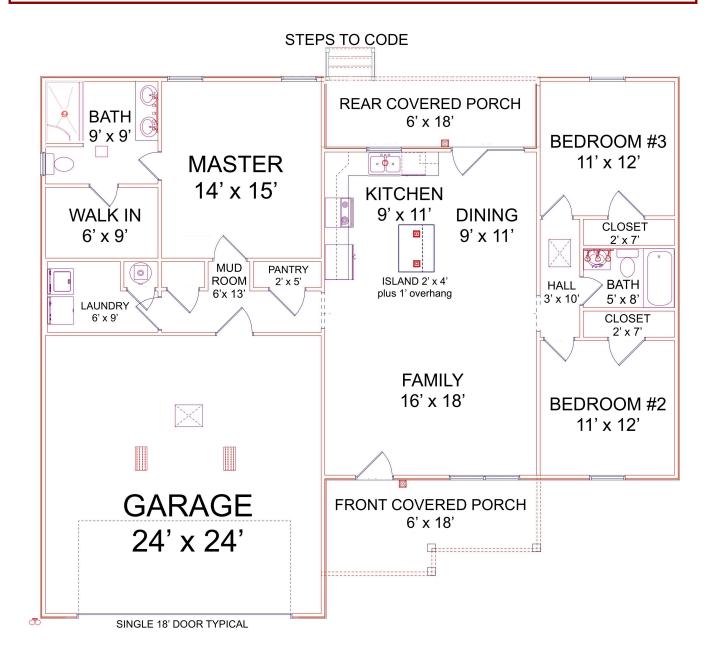

## Haven Ridge, 1459 Sq Ft +/-, 3 bedroom 2 bath, 244 Sq Ft +/- covered porches, 550 Sq Ft +/- garage

- \*\*\*Images and renderings may vary from base pricing.
- \*\*\*End load garage is an upgrade.
- \*\*\*Land improvements such as septic, well, driveway, and sidewalk are not included in standard pricing.
- \*\*\*Wood tone garage door, shake on dormer, 3 stained columns on the front, and rear porch is masonry are included on this plan.

| NAME             | SIZE           |
|------------------|----------------|
| MAIN FLOOR       | 1459 Sq Ft +/- |
| COVERED PORCH    | 244 Sq Ft +/-  |
| GARAGE           | 550 Sq Ft +/-  |
| HOUSE DIMENSIONS | 54' x 52'      |