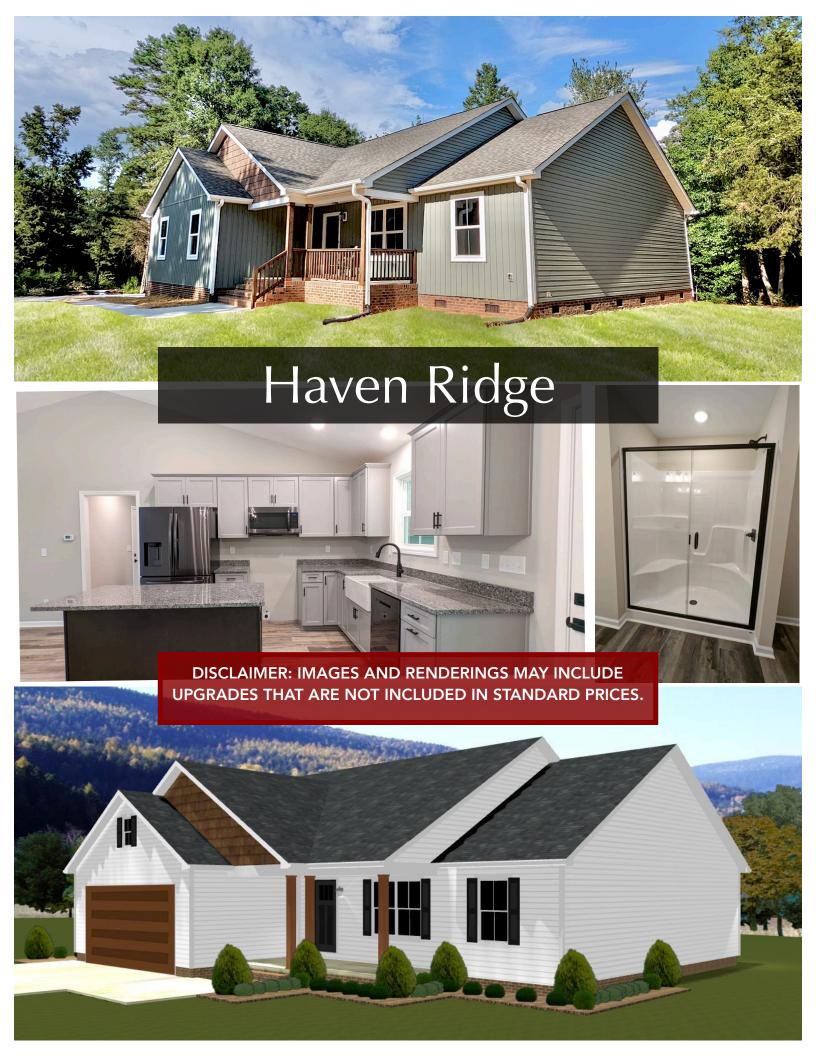

## Haven Ridge, 1459 Sq Ft +/-, 3 bedroom 2 bath, 244 Sq Ft +/- covered porches, 550 Sq Ft +/- garage

- \*\*\*Images and renderings may vary from base pricing.
- \*\*\*End load garage is an upgrade.
- \*\*\*Land improvements such as septic, well, driveway, and sidewalk are not included in standard pricing.
- \*\*\*Wood tone garage door, shake on dormer, 3 stained columns on the front, and rear porch is masonry are included on this plan.