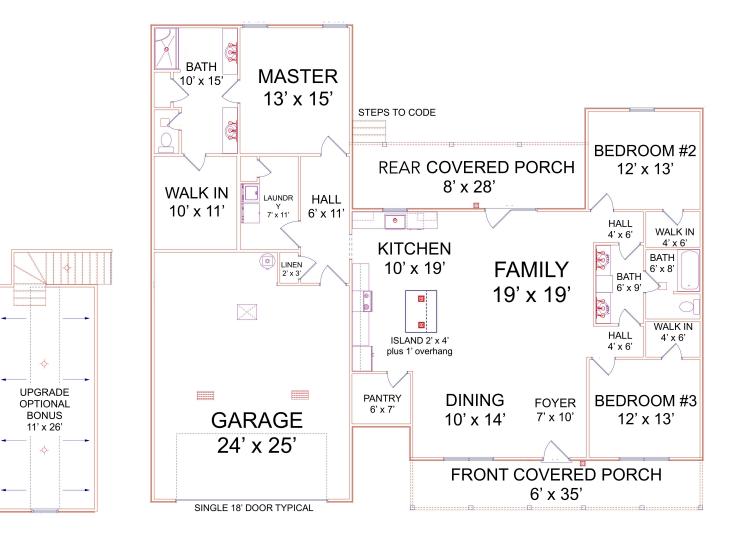

## Willow Farm, 2109 Sq Ft+/-, 3 bedroom 2 bath, 434 Sq Ft +/- covered porches, 600 Sq Ft +/- garage

\*\*\*Images and renderings may vary from base pricing.

\*\*\*End load garage is an upgrade.

\*\*\*Land improvements such as septic, well, driveway, and sidewalk are not included in standard pricing. \*\*\*Wood tone stained front door included with this plan.

| NAME                      | SIZE           |
|---------------------------|----------------|
| MAIN FLOOR                | 2109 Sq Ft +/- |
| COVERED PORCHES           | 434 Sq Ft +/-  |
| GARAGE                    | 600 Sq Ft +/-  |
| UPGRADE OPTIONAL<br>BONUS | 314 Sq Ft +/-  |
| HOUSE DIMENSIONS          | 66' x 58'      |