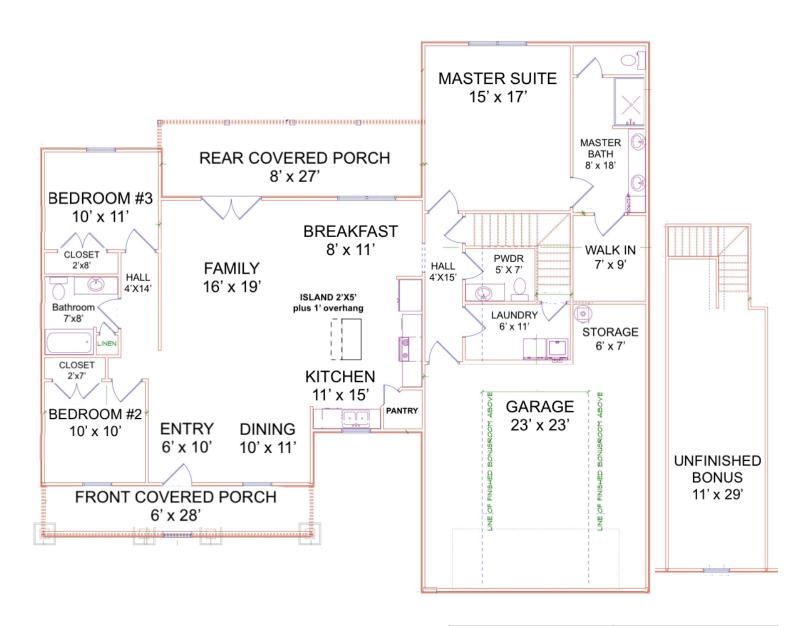

\*\*\*Included in the base plan: craftsman interior trim and rear covered masonry porch.

1"x4" front window trim, stone columns.

| NAME              | SIZE           |
|-------------------|----------------|
| MAIN FLOOR        | 1902 Sq Ft +/- |
| GARAGE            | 570 Sq Ft +/-  |
| UNFINISHED BONUS  | 386 Sq Ft +/-  |
| COVERED PORCHES   | 384 Sq Ft +/-  |
| HOUSE DIMMENSIONS | 63' X 57'      |

Room dimensions are approximate.

Precise room dimensions provided by a draft for construction.