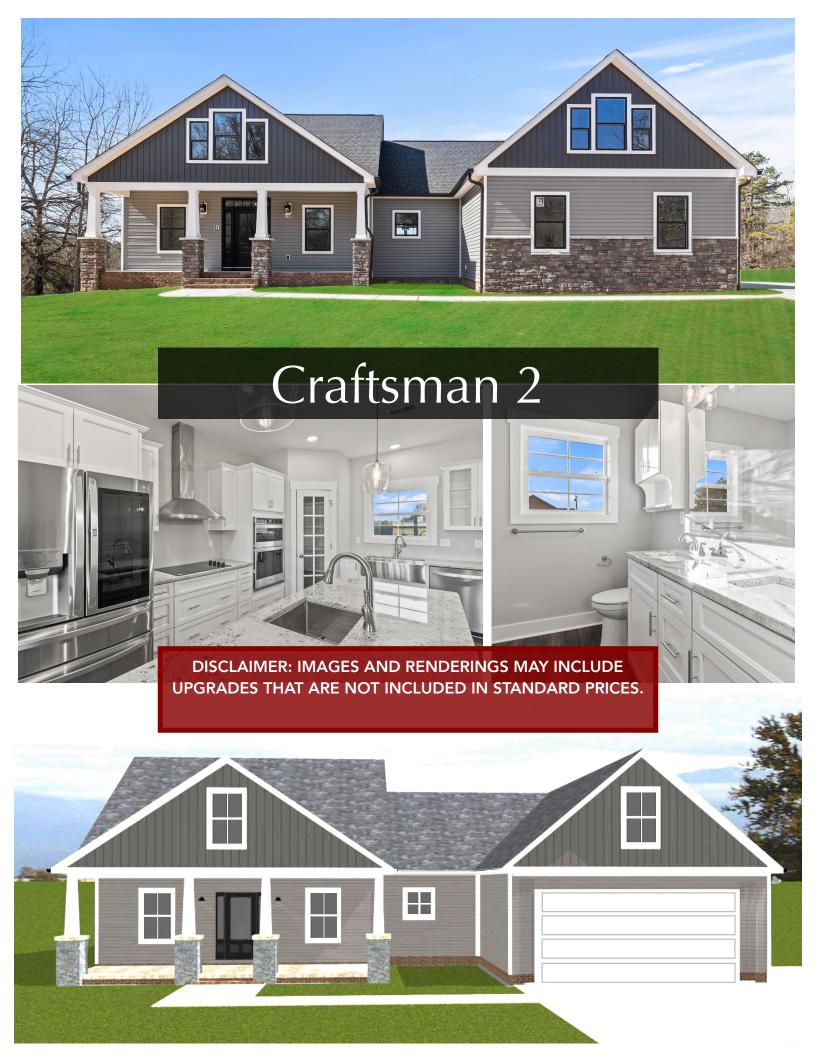

## Craftsman 2, 1902 Sq Ft +/-, 3 bed 2.5 bath, 386 Sq Ft +/- unfinished bonus, 384 Sq Ft +/- covered porches

\*\*\*Images and renderings may vary from base pricing. Stone accent wall is not standard. End load garage, black windows, black gutters, and extra windows in dormer are not standard.

\*\*\*Included in the base plan: craftsman interior trim and rear covered masonry porch.

1"x4" front window trim, stone columns.

| NAME              | SIZE           |
|-------------------|----------------|
| MAIN FLOOR        | 1902 Sq Ft +/- |
| GARAGE            | 570 Sq Ft +/-  |
| UNFINISHED BONUS  | 386 Sq Ft +/-  |
| COVERED PORCHES   | 384 Sq Ft +/-  |
| HOUSE DIMMENSIONS | 63' X 57'      |