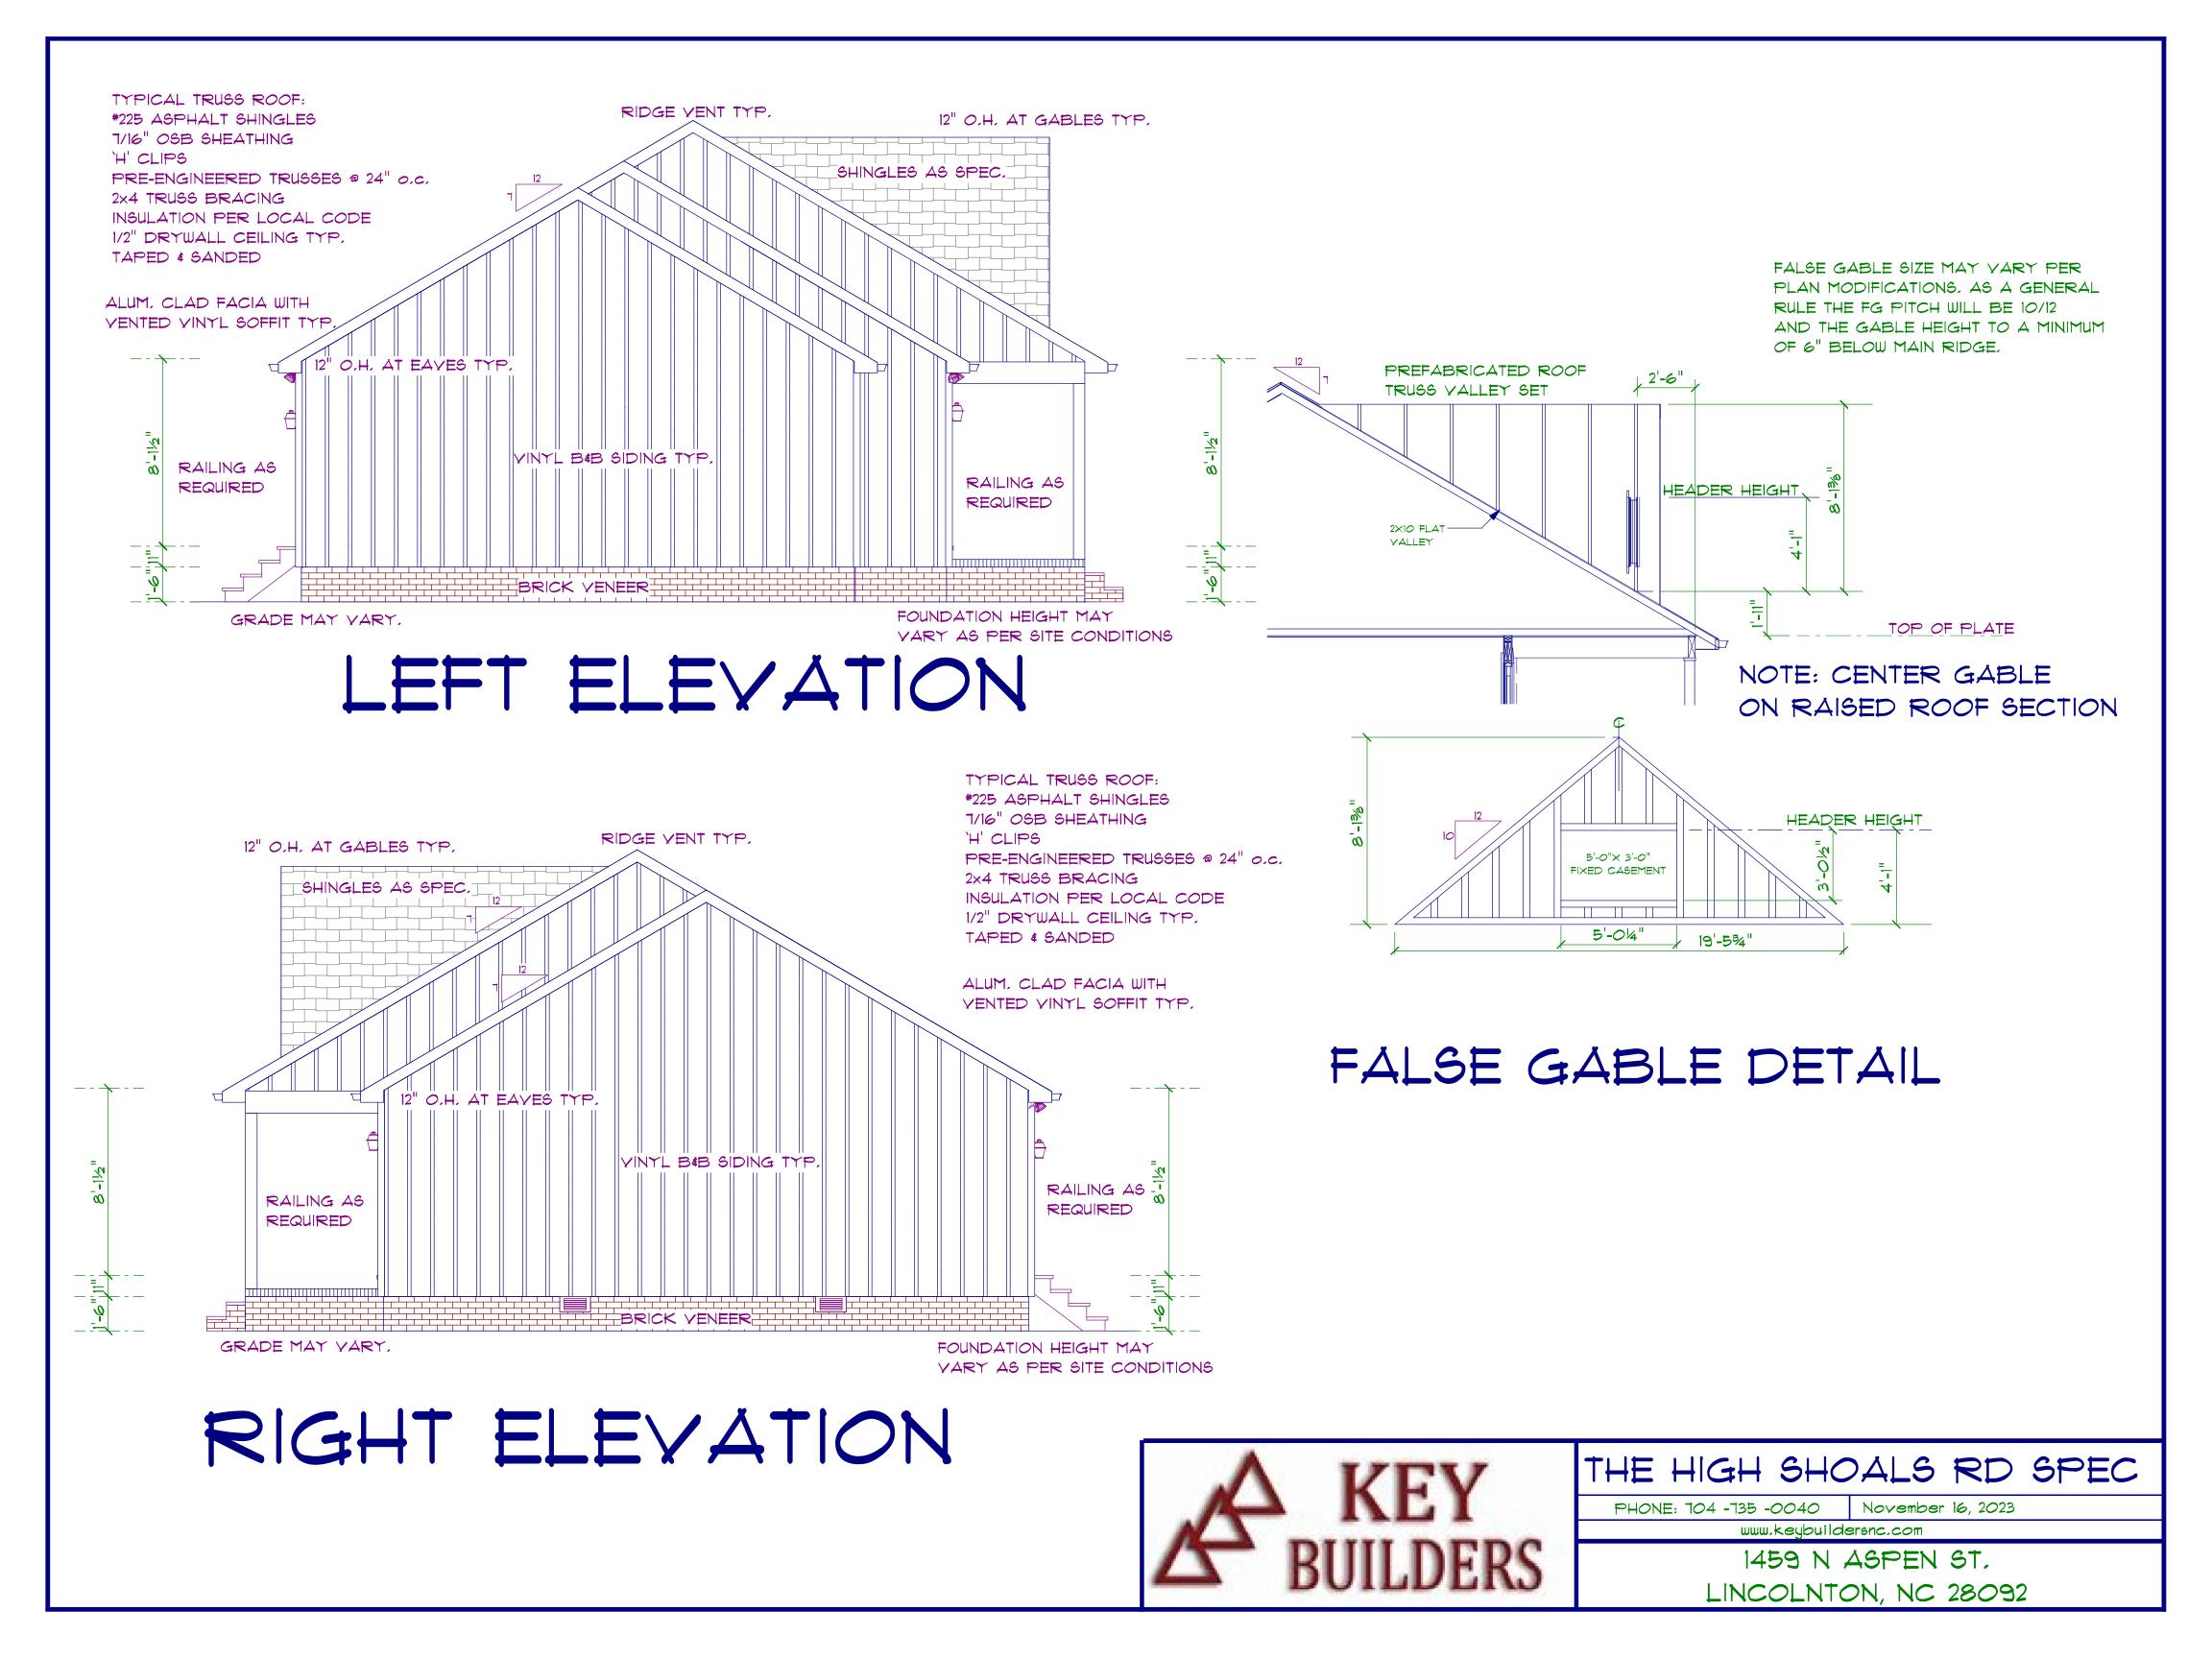

|
| pendant large             | 2     |                      | 3'-0" × 5'-0" |
| pot light                 | 3     | 0                    |               |
| double spotlight          | 2     | QD                   |               |
| wall mount 2              | 3     |                      |               |
| FRB                       | 5     | FRB<br>              |               |
| light                     | 2     | -¢-                  |               |
| ∨anity wall mount         | 1     | <u> </u>             |               |
| wall mount 3              | 2     | QīQ                  |               |

MAIN FLOOR FLAN

LIGHTING PLAN

| NAME           | AF     |
|----------------|--------|
| MAINFLOOR AREA | 1512.0 |
| COVERED PORCH  | 240.0  |
| GARAGE         | 576.0  |