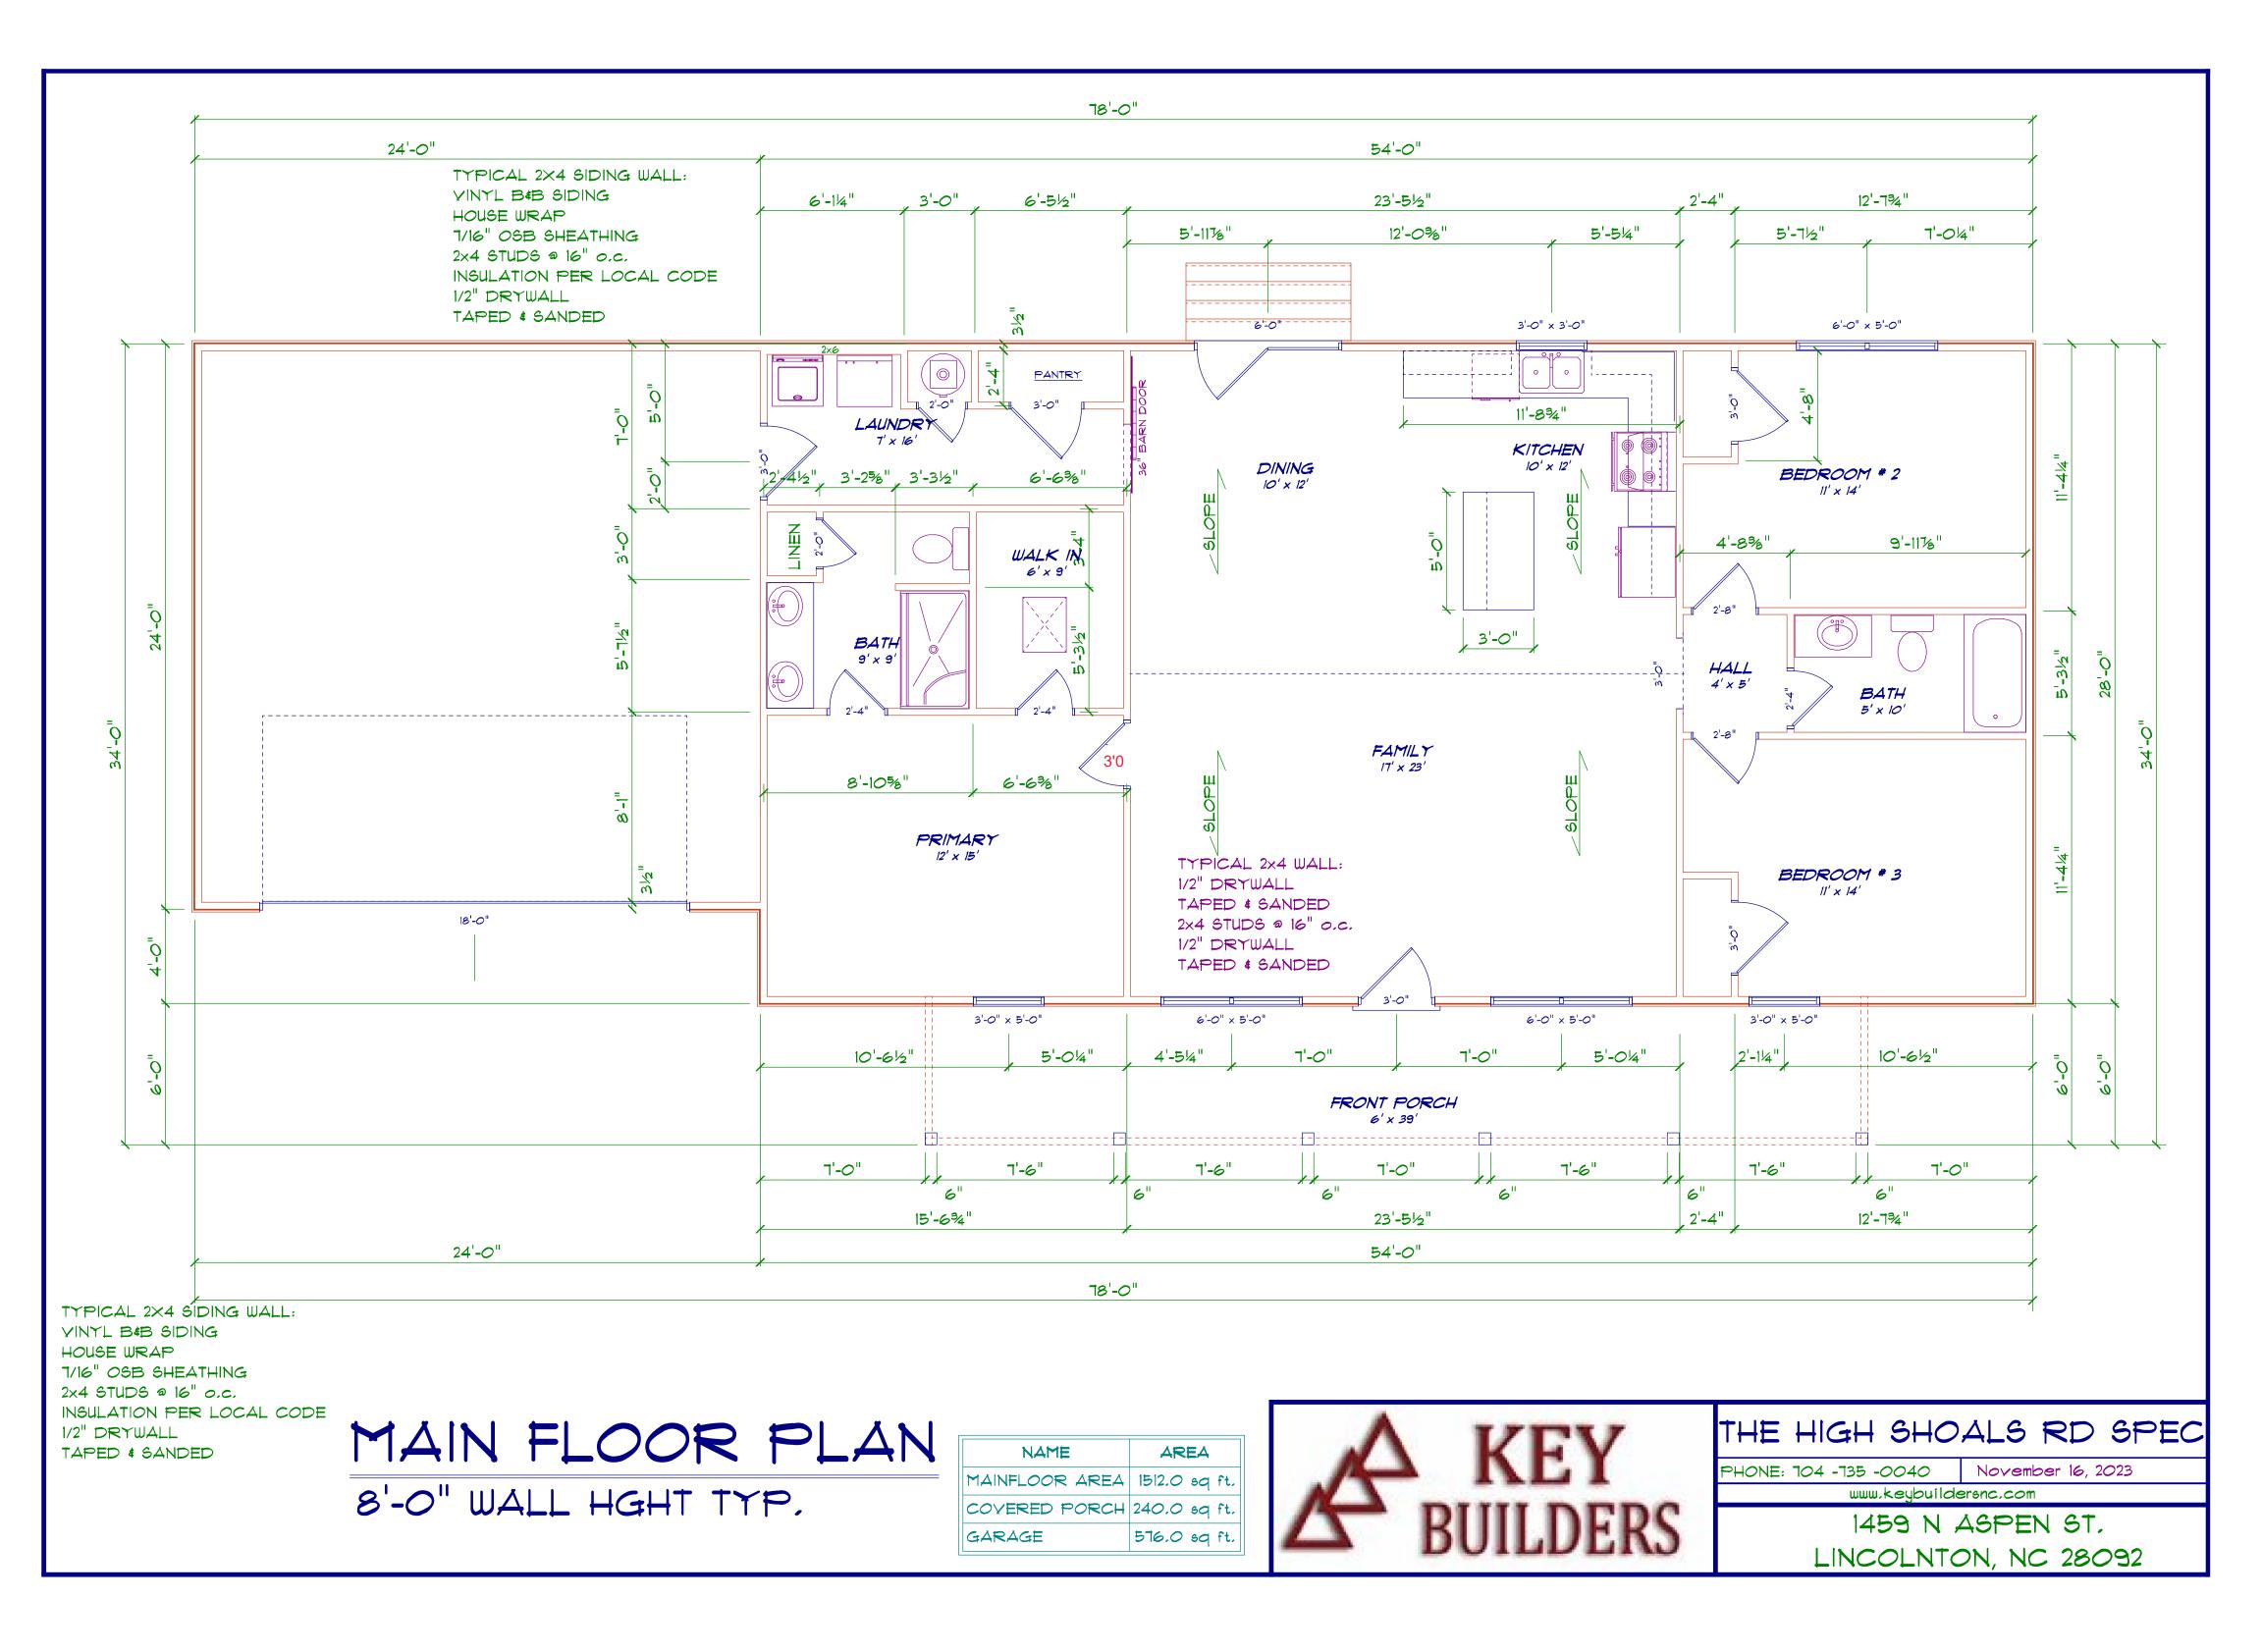

|                           |       | ********<br>******** |               |
|---------------------------|-------|----------------------|---------------|
| ELECTRICAL                | COUNT | STMBOL               |               |
| ceiling fan spotlights l  | 2     |                      | 3'0           |
| LED 4inch x 24inch        |       | L                    |               |
| LED 12inch × 24inch       | 2     |                      |               |
| ceiling light vent square | 2     |                      |               |
| pendant large             | 2     |                      | 3'-0" × 5'-0" |
| pot light                 | 3     | 0                    |               |
| double spotlight          | 2     | QD                   |               |
| wall mount 2