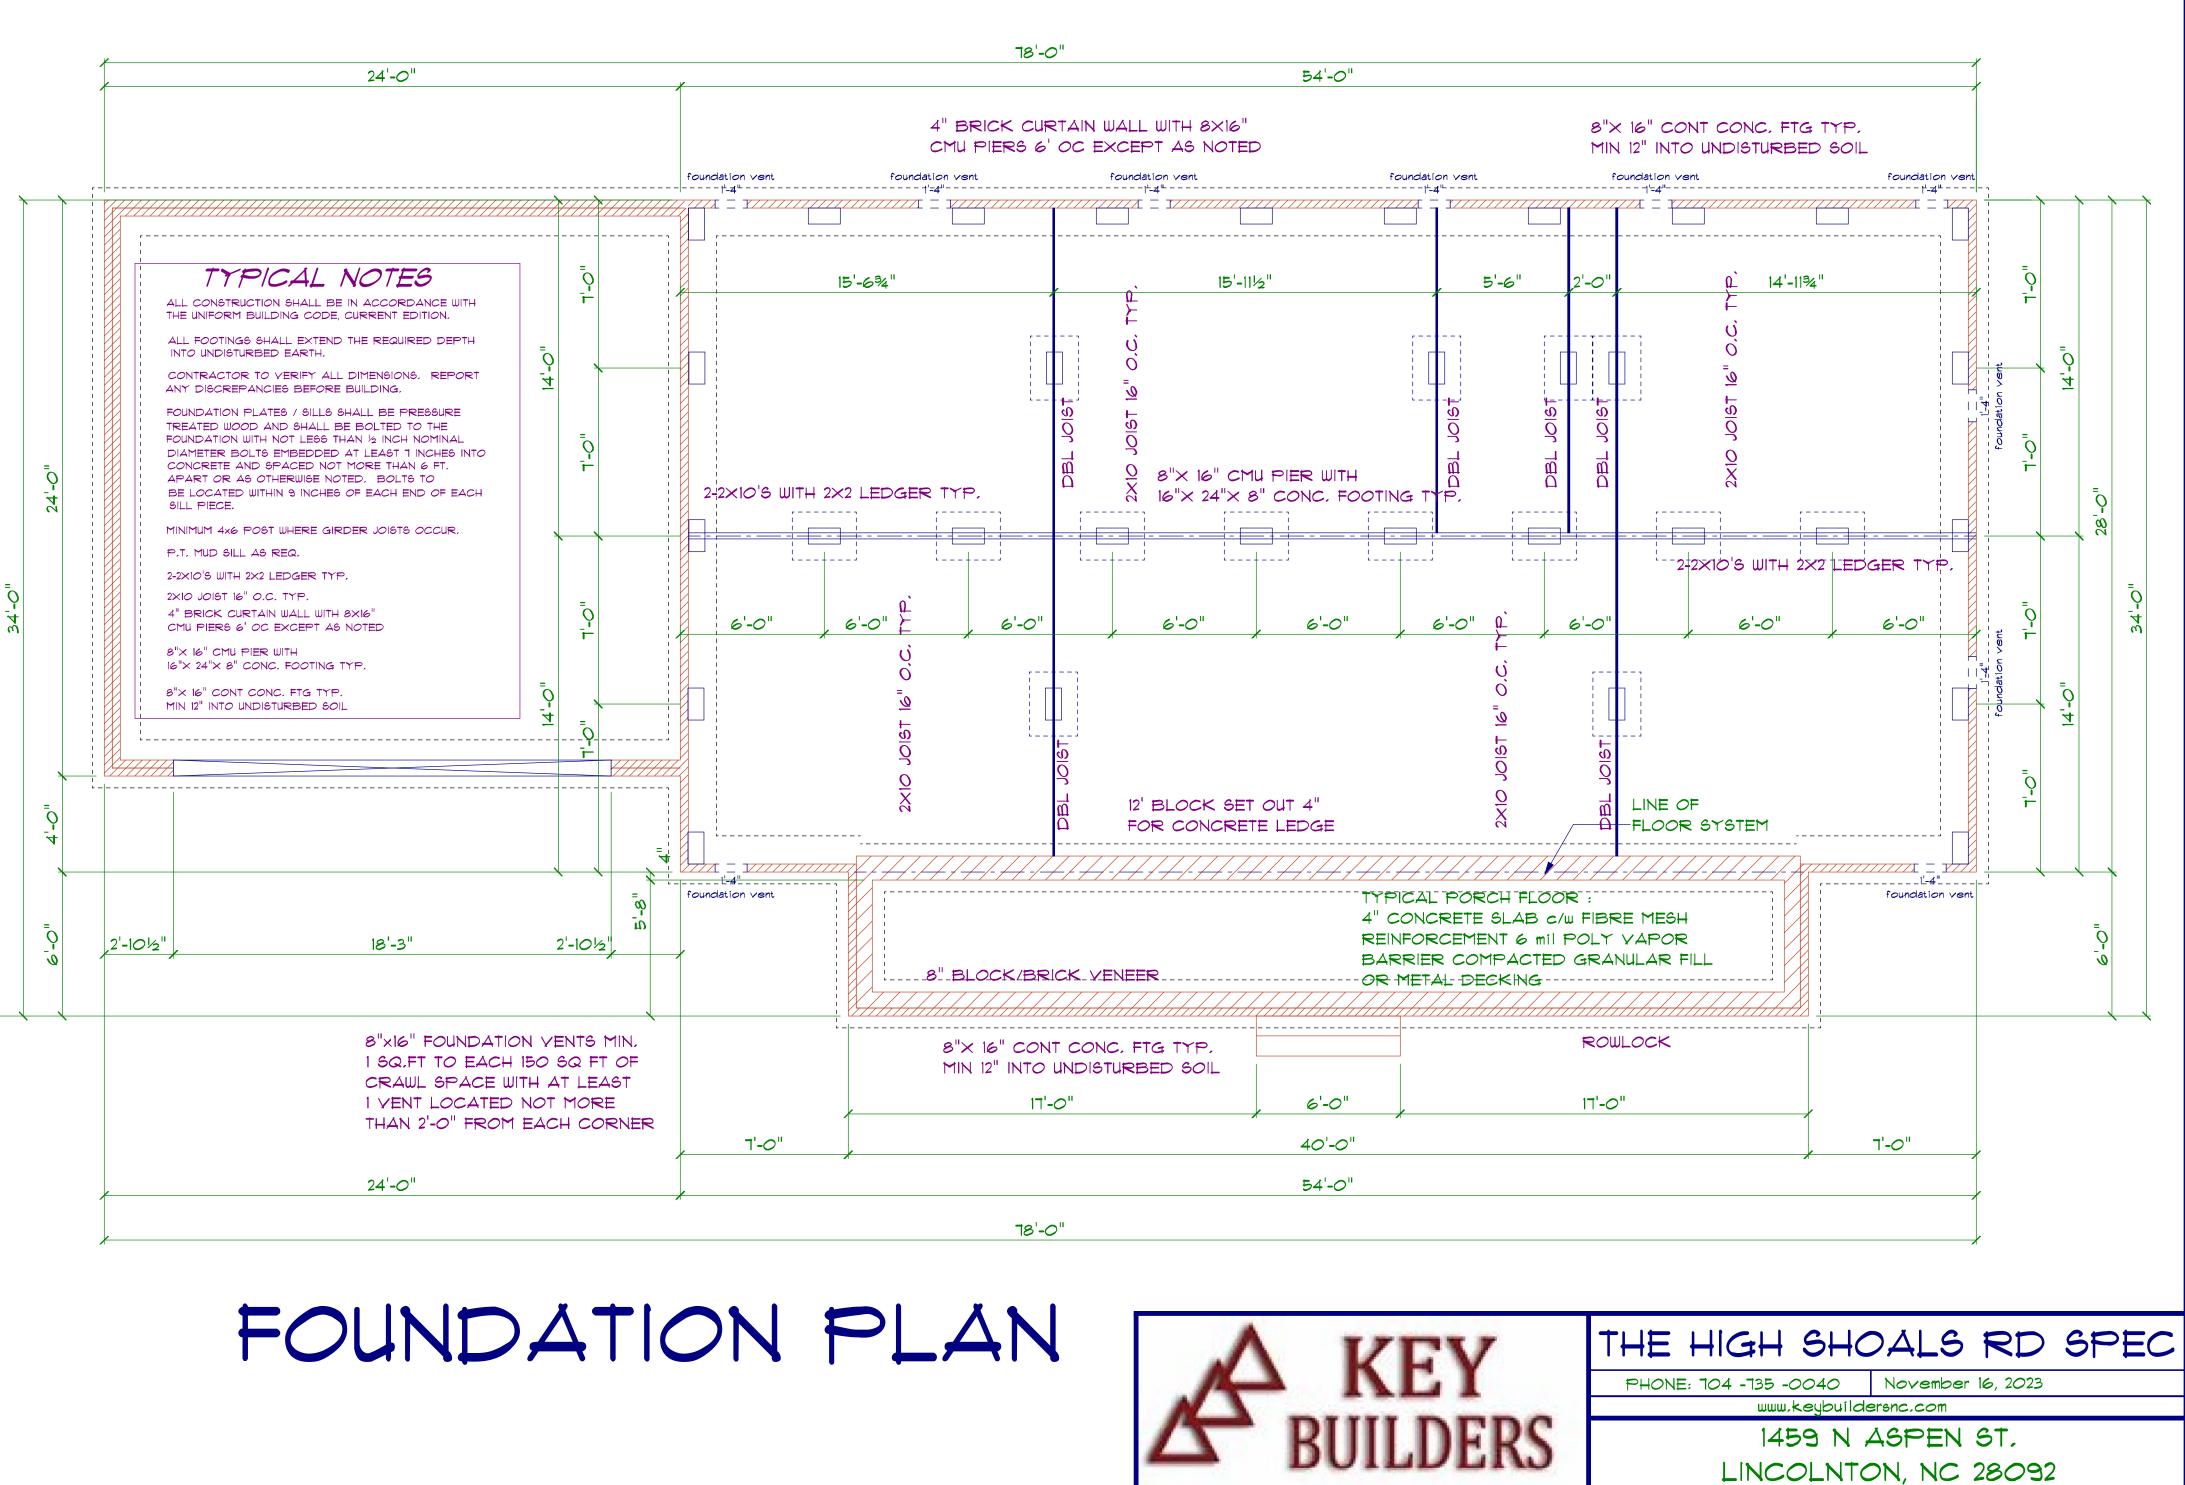

|                           |       | ********<br>******** |               |
|---------------------------|-------|----------------------|---------------|
| ELECTRICAL                | COUNT | STMBOL               |               |
| ceiling fan spotlights l  | 2     |                      | 3'0           |
| LED 4inch x 24inch        |       | L                    |               |
| LED 12inch × 24inch       | 2     |                      |               |
| ceiling light vent square | 2     |                      |               |
| pendant large             | 2     |                      | 3'-0" × 5'-0" |
| pot light                 | 3     | 0                    |               |
| double spotlight          | 2     | QD                   |               |
| wall mount 2