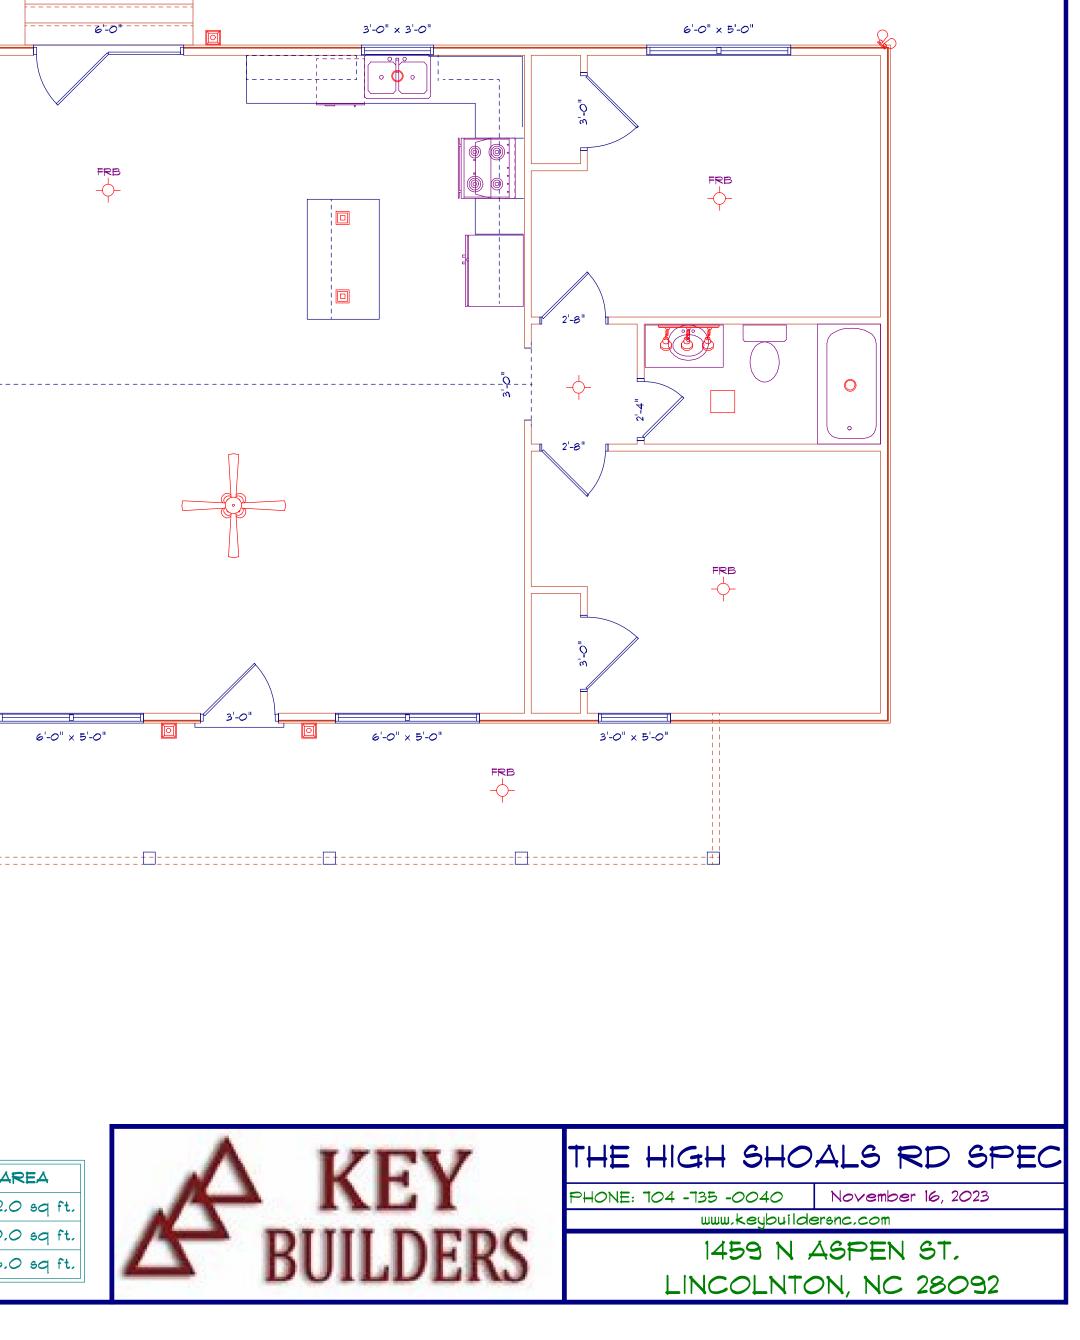

|                           |       | ********<br>******** |               |
|---------------------------|-------|----------------------|---------------|
| ELECTRICAL                | COUNT | STMBOL               |               |
| ceiling fan spotlights l  | 2     |                      | 3'0           |
| LED 4inch x 24inch        |       | L                    |               |
| LED 12inch × 24inch       | 2     |                      |               |
| ceiling light vent square | 2     |                      |               |
| pendant large             | 2     |                      | 3'-0" × 5'-0" |
| pot light                 | 3     | 0                    |               |
| double spotlight          | 2     | QD                   |               |
| wall mount 2              | 3     |                      |               |
| FRB                       | 5     | FRB<br>              |               |
| light                     | 2     | -¢-                  |               |
| ∨anity wall mount         | 1     | <u> </u>             |               |
| wall mount 3              | 2     | QīQ                  |               |

MAIN FLOOR FLAN

LIGHTING PLAN

| NAME           | AF     |
|----------------|--------|
| MAINFLOOR AREA | 1512.0 |
| COVERED PORCH  | 240.0  |
| GARAGE         | 576.0  |