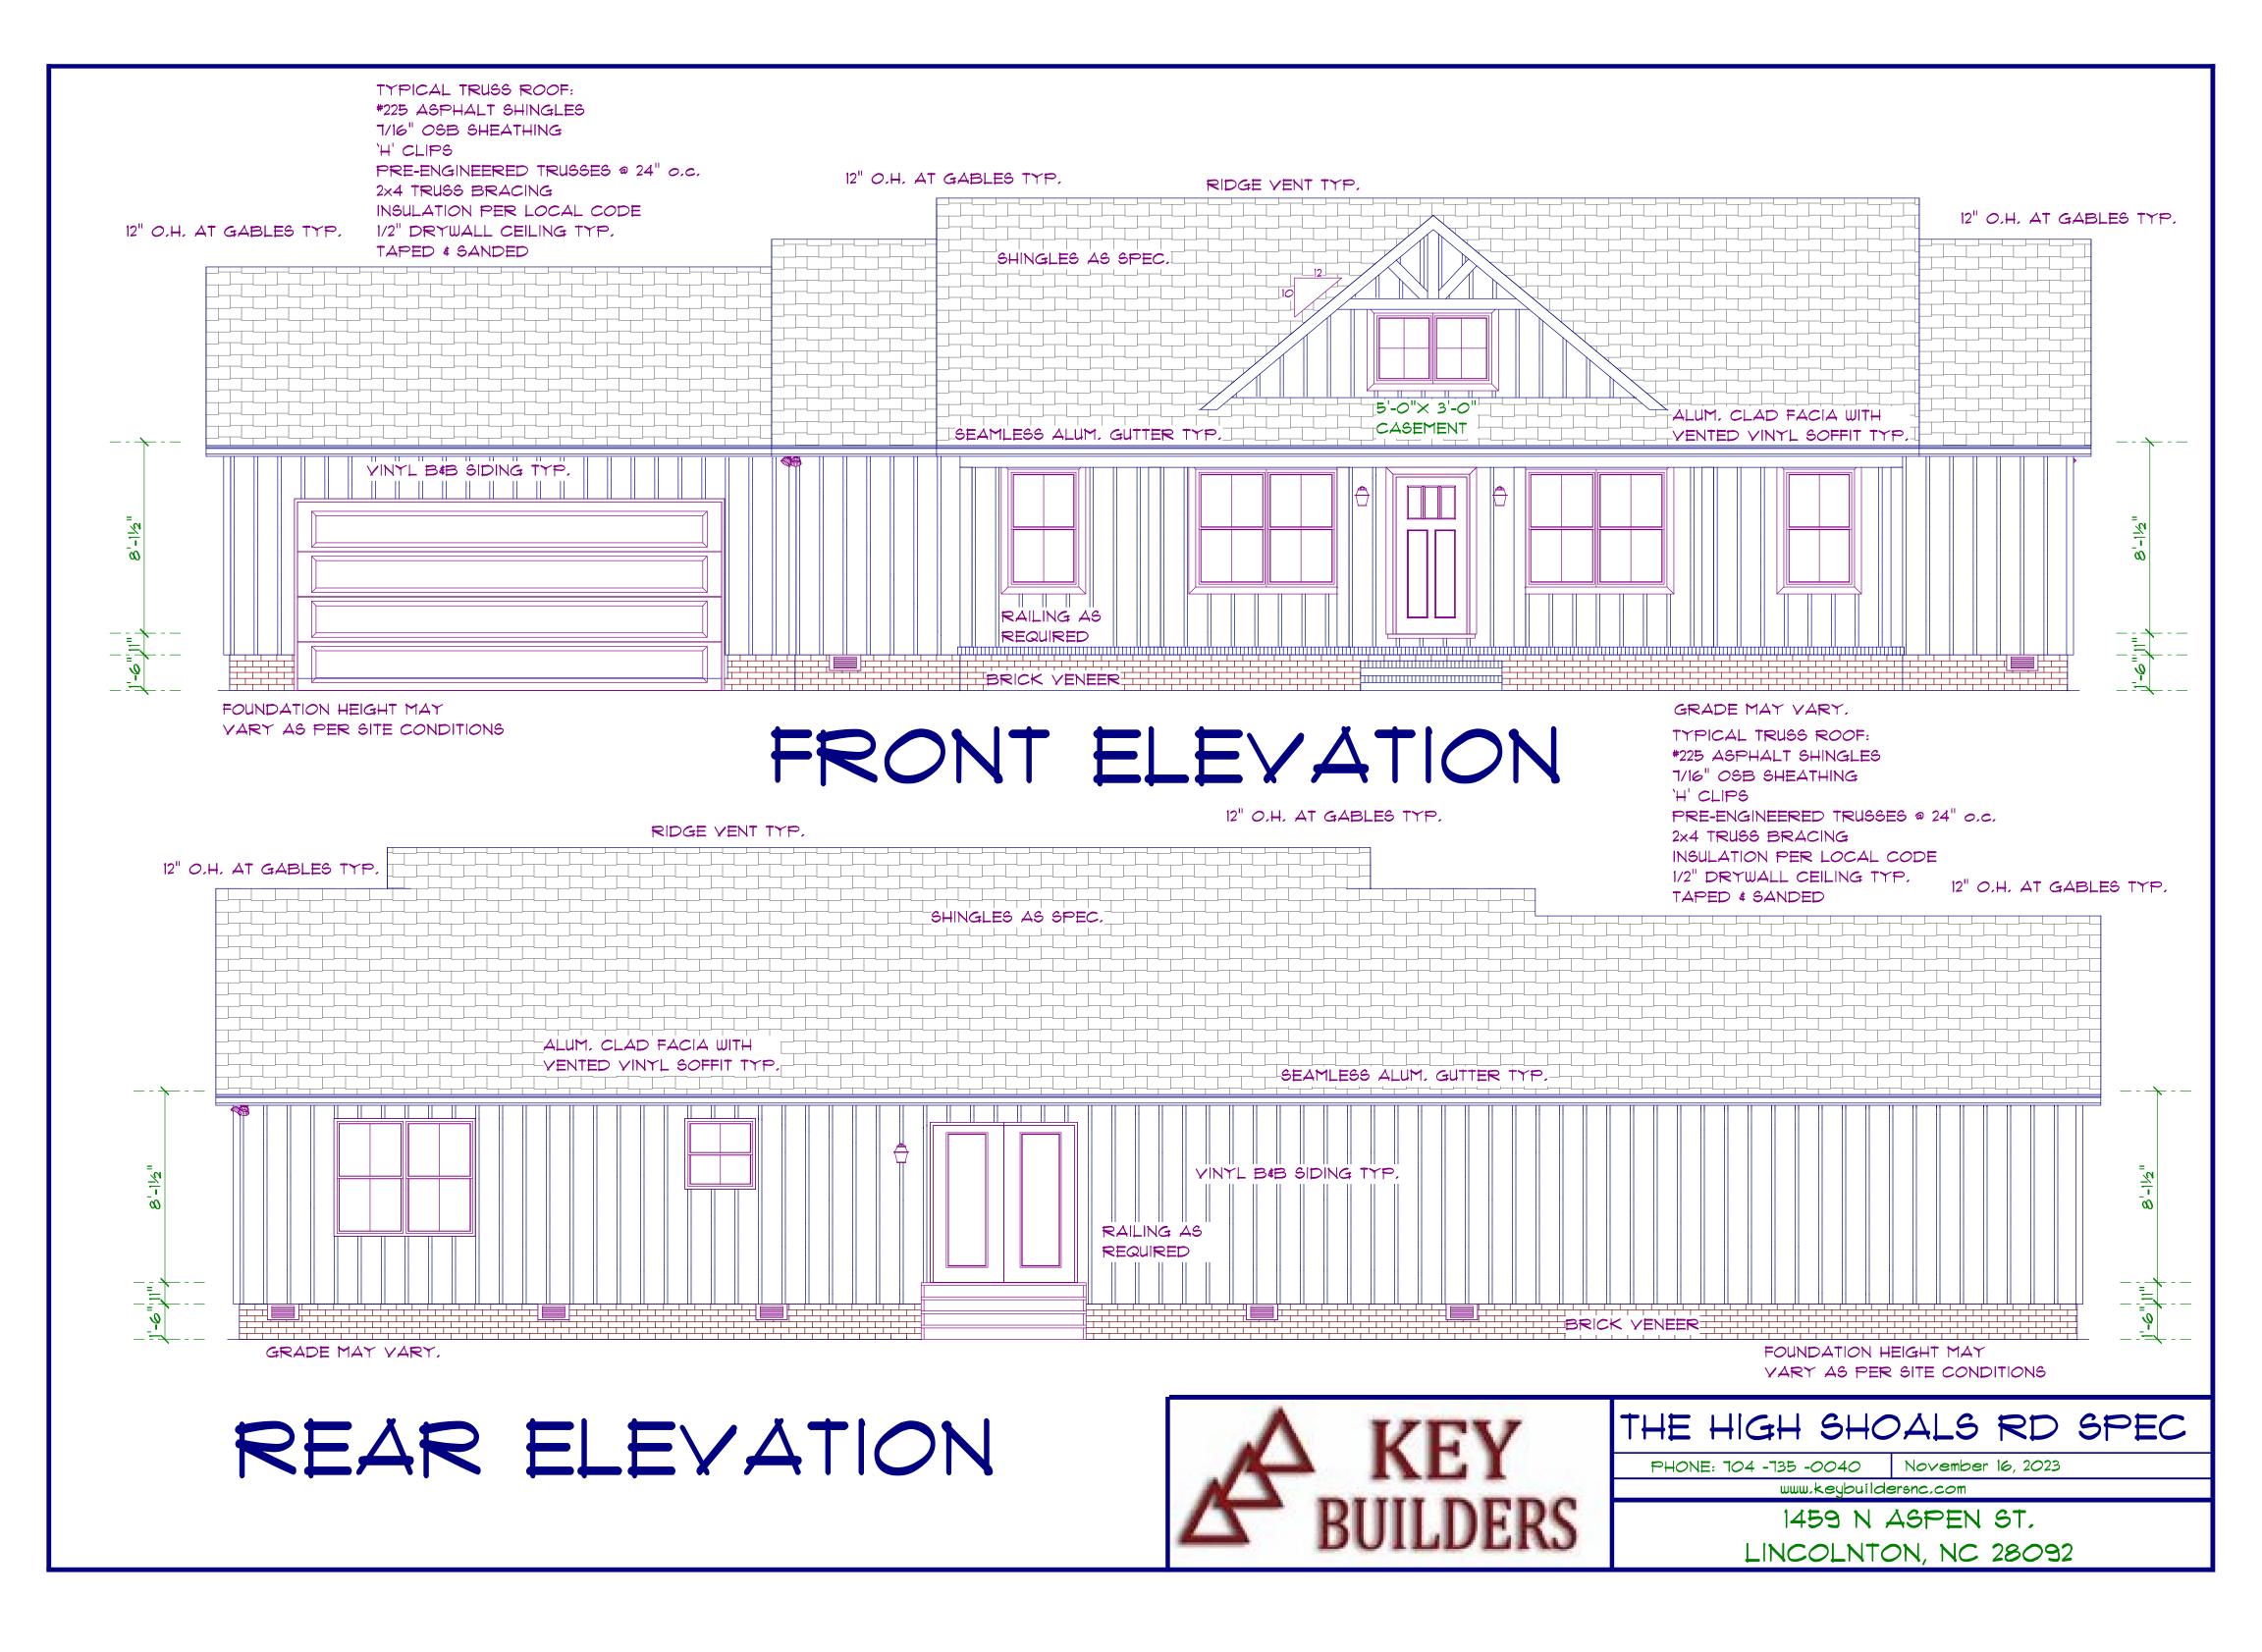

|
| pendant large             | 2     |                      | 3'-0" × 5'-0" |
| pot light                 | 3     | 0                    |               |
| double spotlight          | 2     | QD                   |               |
| wall mount 2              | 3     |                      |               |
| FRB                       | 5     | FRB<br>              |               |
| light                     | 2     | -¢-                  |               |
| ∨anity wall mount         | 1     | <u> </u>             |               |
| wall mount 3              | 2     | QīQ                  |               |

MAIN FLOOR FLAN

LIGHTING PLAN

| NAME           | AF     |
|----------------|--------|
| MAINFLOOR AREA | 1512.0 |
| COVERED PORCH  | 240.0  |
| GARAGE         | 576.0  |